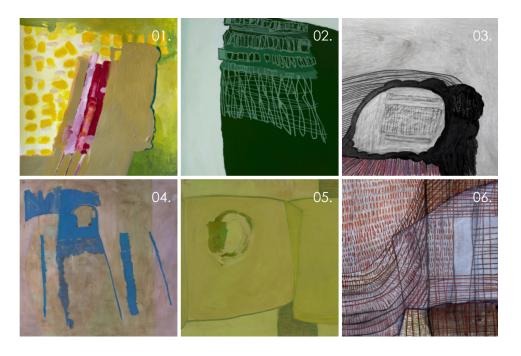

## Room 1: Today Into Tomorrow

- 01. Morning Walk, 2024 mixed media on paper, 12 x 14 in.
- 02. My Sister Is Finally Here, 2023
  acrylic on canvas, 48 x 44 in.
  private collection
  courtesy of Maysey Craddock and Shaun Simmonds
- 03. What Time Says (segment and combination), 2024 mixed media on paper, 8 x 11 in.
- 04. Blind Spot, 2023
  acrylic on canvas, 48 x 54 in.
  private collection
  courtesy of Josh and Liz Schneck Phillips
- 05. A Fulcrum Can Swing Forever, 2023 acrylic on canvas, 28 x 32 in. courtesy of Sheet Cake Gallery
- 06. Stria #1, 2024 mixed media on paper, 9 x 12 in.