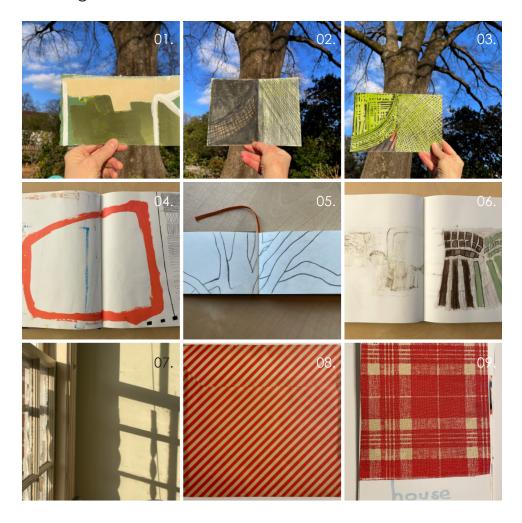

## Room 2: Shelter

- 01. Drawings of paintings in solo exhibition during residency 2024 | more info
- 02. The Last Day, 2024, mixed media on paper, 9 x 12 in. private collection, courtesy of Stephanie Ladner King
- 03. Take My Hand #2, 2024, acrylic on canvas, 8 x 10 in.
- 04. Take My Hand #1, 2024, acrylic on canvas, 8 x 10 in. What Time Says (segment and combination), 2024 mixed media on paper, 8 x 11 in.
- 05. Take My Hand #3, 2024, acrylic on canvas, 8 x 10 in.
- 06. Ephemera: drawing, marker on paper
- 07. Sketchbook page
- 08. Ephemera: sunroom door
- 09. Ephemera: drawing, ink on paper