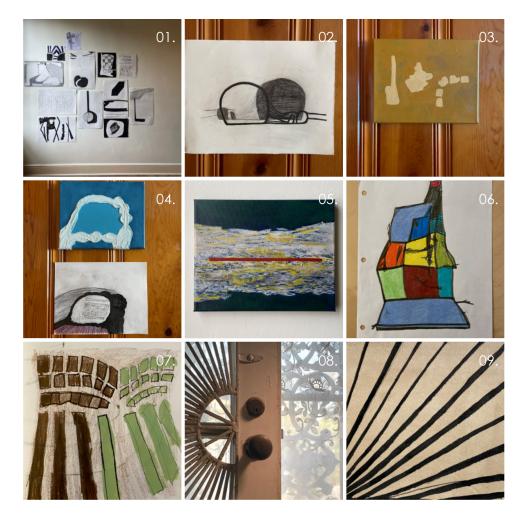

## Room 2: Shelter

- 01. Drawings of paintings in solo exhibition during residency 2024 | more info
- 02. The Last Day, 2024, mixed media on paper, 9 x 12 in. private collection, courtesy of Stephanie Ladner King
- 03. Take My Hand #2, 2024, acrylic on canvas, 8 x 10 in.
- 04. Take My Hand #1, 2024, acrylic on canvas, 8 x 10 in. What Time Says (segment and combination), 2024 mixed media on paper, 8 x 11 in.
- 05. Take My Hand #3, 2024, acrylic on canvas, 8 x 10 in.
- 06. Ephemera: drawing, marker on paper
- 07. Sketchbook page
- 08. Ephemera: sunroom door
- 09. Ephemera: drawing, ink on paper

## Room 3: Cave Diving

- 01. Wave Hands Like Clouds, 2023, acrylic on canvas, 46 x 54 in. courtesy of Sheet Cake Gallery
- 02. When Bricks Fly, 2023, acrylic on canvas, 60 x 37 in. courtesy of Sheet Cake Gallery
- 03. One Foot on the Dock, 2024, acrylic on canvas, 32 x 38 in. courtesy of Sheet Cake Gallery
- 04. Small paintings, 2024
- 05. Studio corner: various drawings, 2024
- 06. Studio corner: various drawings, 2024

## Room 3: Cave Diving

- 07. Studio corner: various drawings, 2024
- 08. Studio corner: various drawings, 2024
- 09. Ink drawings riffing on the book, Handbook of Design and Devices, 2024
- 10. Studio table w/ drawings made in residency, 2024
- 11. Studio corner: various drawings, 2024
- 12. Post-residency studio corner photo of a painting in progress, One Foot On the Dock inspired by a drawing made during the residency, Carrier, 2024