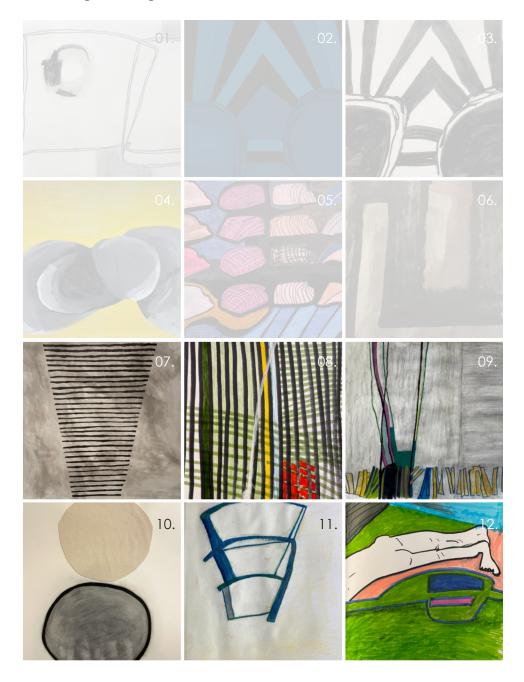

## Room 3: Cave Diving

- 01. Wave Hands Like Clouds, 2023, acrylic on canvas, 46 x 54 in. courtesy of Sheet Cake Gallery
- 02. When Bricks Fly, 2023, acrylic on canvas, 60 x 37 in. courtesy of Sheet Cake Gallery
- 03. One Foot on the Dock, 2024, acrylic on canvas, 32 x 38 in. courtesy of Sheet Cake Gallery
- 04. Small paintings, 2024
- 05. Studio corner: various drawings, 2024
- 06. Studio corner: various drawings, 2024

## Room 3: Cave Diving

- 07. Studio corner: various drawings, 2024
- 08. Studio corner: various drawings, 2024
- 09. Ink drawings riffing on the book, Handbook of Design and Devices, 2024
- 10. Studio table w/ drawings made in residency, 2024
- 11. Studio corner: various drawings, 2024
- 12. Post-residency studio corner photo of a painting in progress, One Foot On the Dock inspired by a drawing made during the residency, Carrier, 2024