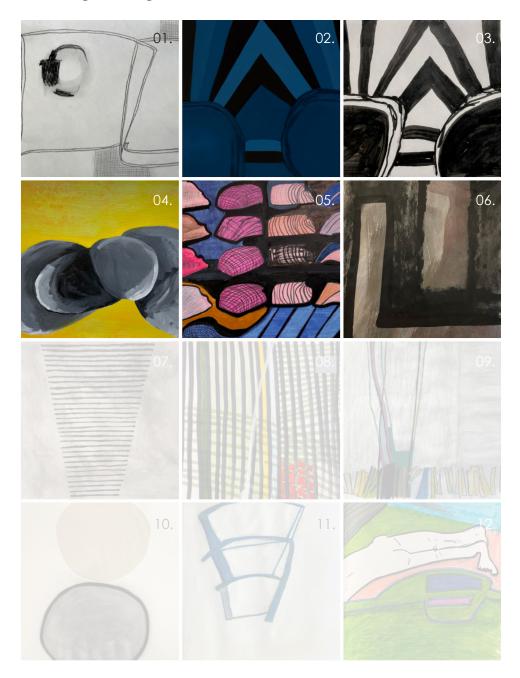

## Room 3: Cave Diving

- 01. Wave Hands Like Clouds, 2023, acrylic on canvas, 46 x 54 in. courtesy of Sheet Cake Gallery
- 02. When Bricks Fly, 2023, acrylic on canvas, 60 x 37 in. courtesy of Sheet Cake Gallery
- 03. One Foot on the Dock, 2024, acrylic on canvas, 32 x 38 in. courtesy of Sheet Cake Gallery
- 04. Small paintings, 2024
- 05. Studio corner: various drawings, 2024
- 06. Studio corner: various drawings, 2024

## Room 3: Cave Diving

- 07. Studio corner: various drawings, 2024
- 08. Studio corner: various drawings, 2024
- 09. Ink drawings riffing on the book, Handbook of Design and Devices, 2024
- 10. Studio table w/ drawings made in residency, 2024
- 11. Studio corner: various drawings, 2024
- 12. Post-residency studio corner photo of a painting in progress, One Foot On the Dock inspired by a drawing made during the residency, Carrier, 2024