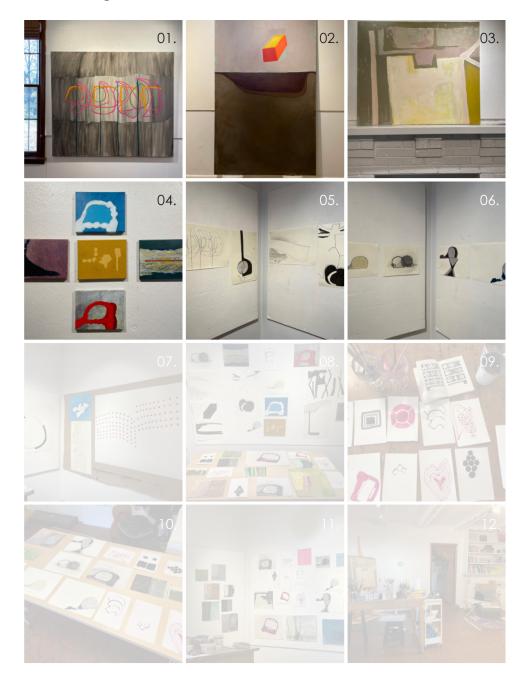

<sup>\*</sup>All images and artwork courtesy of the artist unless otherwise noted.

Room 4: Watching The Watcher

- 01. Carrier, 2024, acrylic on paper, 4 x 7 in.
- 02. Stria #2, 2024, mixed media on paper, 6 x 8 in.
- 03. *Stria* #3, 2024, mixed media on paper, 5 x 8 in.
- 04. Open sketchbook
- 05. Sketchbook, back yard oak tree, 2024
- 06. Open sketchbook
- 07. Ephemera: window shadow
- 08. Ephemera: envelope
- 09. Ephemera: page from What I'm Into book

<sup>\*</sup>All images and artwork courtesy of the artist unless otherwise noted.

Room 5: Becoming A Dragon

- 01. Untitled (a fulcrum can swing forever), 2024 charcoal and graphite on paper, 6 x 8 in.
- 02. Crone, 2023, acrylic on canvas, 36 x 54 in. private collection, courtesy of Katie Kennedy
- 03. Untitled (crone), 2024, marker on paper, 7 x 8 in.
- 04. Fireplace Drawing #5, 2023, acrylic on paper, 8.5 x 11.5 in.
- 05. Fireplace Drawing #24, 2023, mixed media on paper, 9 x 12 in.
- 06. Fireplace Drawing #17, 2023, ink on paper, 12 x 9 in.

<sup>\*</sup>All images and artwork courtesy of the artist unless otherwise noted.

Room 5: Becoming A Dragon

- 07. Fireplace Drawing #23, 2023, ink on paper, 26 x 30 in.
- 08. Fireplace Drawing #22, 2023 mixed media on paper, 17 x 12 in.
- 09. Writing on Water, 2024, mixed media on paper, 12 x 18 in.
- 10. Fireplace Drawing #20, 2023 charcoal and cut canvas on paper, 30 x 22 in. private collection, courtesy of Dana Baldwin
- 11. Sketchbook page
- 12. Sketchbook page